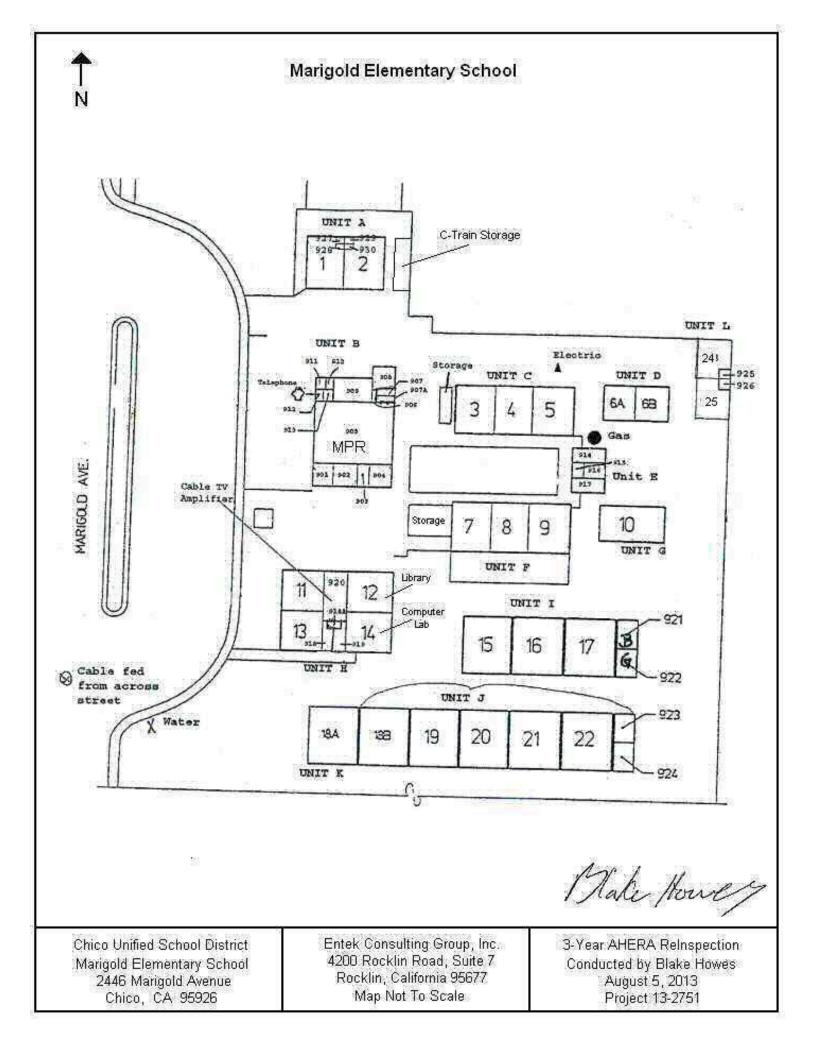

|      |                                               | CHE    | ECK OI | NE   |         | CHEC            | K ONE   |                 |
|------|-----------------------------------------------|--------|--------|------|---------|-----------------|---------|-----------------|
| LINE | BUILDING NAME & FUNCTIONAL SPACE              | SUR-   |        |      | AC      | ВМ              | ASSUME  | D ACBM          |
|      | (Indicate Address if Different From Above)    | FACING | TSI    | MISC | FRIABLE | NON-<br>FRIABLE | FRIABLE | NON-<br>FRIABLE |
| 1.   | UNIT A - ROOMS 1 & 2                          |        |        | х    |         | х               |         | x               |
| 2.   | UNIT B - MPR                                  | x      |        | х    |         | х               |         | x               |
| 3.   | UNIT C - ROOMS 3-5                            | х      |        | х    |         | х               |         | x               |
| 4.   | UNIT D - ROOMS 6A & 6B                        |        |        | х    |         |                 |         | х               |
| 5.   | UNIT E - RESTROOMS                            | х      |        | х    |         |                 |         | x               |
| 6.   | BOILER ROOM                                   |        | x      |      | x       |                 | x       |                 |
| 7.   | UNIT F - ROOMS 7-9                            |        |        | х    |         | х               |         | х               |
| 8.   | UNIT G - ROOM 10                              |        |        | х    |         |                 |         | x               |
| 9.   | UNIT H - ROOMS 11-14                          | х      |        | х    |         | х               |         | х               |
| 10.  | UNIT I - ROOMS 15-17<br>DISTRICT MUST CERTIFY |        |        |      |         |                 |         |                 |
| 11.  | UNIT J - ROOMS 19-23                          |        |        | х    |         |                 |         | х               |
| 12.  | UNIT K - ROOM 18                              |        |        | х    |         |                 |         | х               |
| 13.  | UNIT L - ROOMS 24 & 25                        |        |        | х    |         |                 |         | х               |